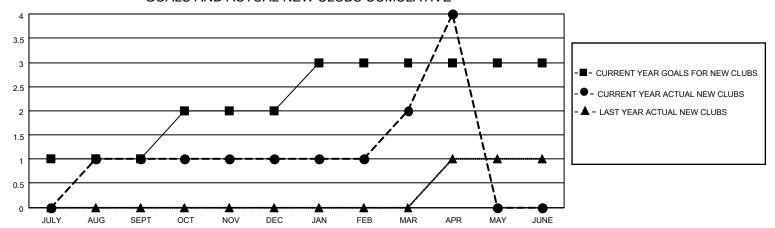

## MONTHLY MEMBERSHIP PROGRESS REPORT

LOCATION FLORIDA District 35 L Results as of: 4/30/2021

| Clubs         |               |             |               | Members               |                        |                         |                                                    |  |
|---------------|---------------|-------------|---------------|-----------------------|------------------------|-------------------------|----------------------------------------------------|--|
|               | RESULTS FOR   | R 2020-2021 |               | RESULTS FOR 2020-2021 |                        |                         |                                                    |  |
| QUARTER       | NEW CLUB GOAL | NEW CLUBS   | DROPPED CLUBS | QUARTER MEME          | BER GROWTH NET<br>GOAL | MEMBER GROWTH<br>ACTUAL | DROPPED<br>MEMBERS ACTUAL<br>(including transfers) |  |
| JULY/AUG/SEPT | 1             | 1           | 0             | JULY/AUG/SEPT         | 43                     | 68                      | 23                                                 |  |
| OCT/NOV/DEC   | 1             | 0           | 0             | OCT/NOV/DEC           | 68                     | 69                      | 52                                                 |  |
| JAN/FEB/MAR   | 1             | 1           | 0             | JAN/FEB/MAR           | 88                     | 59                      | 38                                                 |  |
| APR/MAY/JUNE  | 0             | 2           | 0             | APR/MAY/JUNE          | 50                     | 69                      | 16                                                 |  |

## GOALS AND ACTUAL NEW CLUBS CUMULATIVE

| DROPPED CLUBS: 0 |     | 31 CLUBS OF 63 ADDED 1 OR MORE | GENDER DISTRIBUTION             |              |     |
|------------------|-----|--------------------------------|---------------------------------|--------------|-----|
|                  |     | NEW MEMBERS                    | MALE                            | 767 (63.23%) |     |
|                  |     |                                | FEMALE                          | 446 (36.77%) |     |
| DROPPED MEMBERS  |     |                                |                                 |              |     |
| DECEASED         | 22  | CLICK HERE FOR CUMULATIVE      | TOTAL FAMILY UNIT MEMBERS       |              | 227 |
| CLUB CANCELLED   | 0   | MEMBERSHIP DATA                |                                 |              | 110 |
| OTHER 108        |     |                                | FAMILY MEMBERS PAYING HALF DUES |              | 116 |
| TOTAL            | 130 |                                |                                 |              |     |