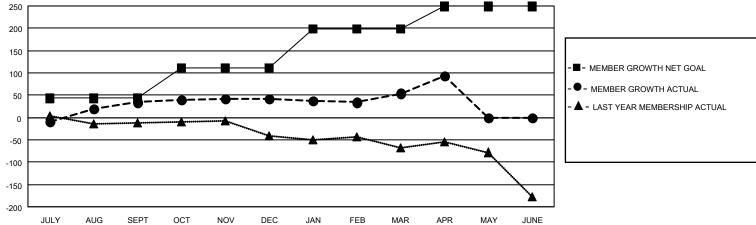

## MONTHLY MEMBERSHIP PROGRESS REPORT

LOCATION FLORIDA District 35 L Results as of: 4/30/2021

| Clubs         |               |             |               | Members               |                        |                         |                                                    |  |
|---------------|---------------|-------------|---------------|-----------------------|------------------------|-------------------------|----------------------------------------------------|--|
|               | RESULTS FOR   | R 2020-2021 |               | RESULTS FOR 2020-2021 |                        |                         |                                                    |  |
| QUARTER       | NEW CLUB GOAL | NEW CLUBS   | DROPPED CLUBS | QUARTER MEME          | BER GROWTH NET<br>GOAL | MEMBER GROWTH<br>ACTUAL | DROPPED<br>MEMBERS ACTUAL<br>(including transfers) |  |
| JULY/AUG/SEPT | 1             | 1           | 0             | JULY/AUG/SEPT         | 43                     | 68                      | 23                                                 |  |
| OCT/NOV/DEC   | 1             | 0           | 0             | OCT/NOV/DEC           | 68                     | 69                      | 52                                                 |  |
| JAN/FEB/MAR   | 1             | 1           | 0             | JAN/FEB/MAR           | 88                     | 59                      | 38                                                 |  |
| APR/MAY/JUNE  | 0             | 2           | 0             | APR/MAY/JUNE          | 50                     | 69                      | 16                                                 |  |